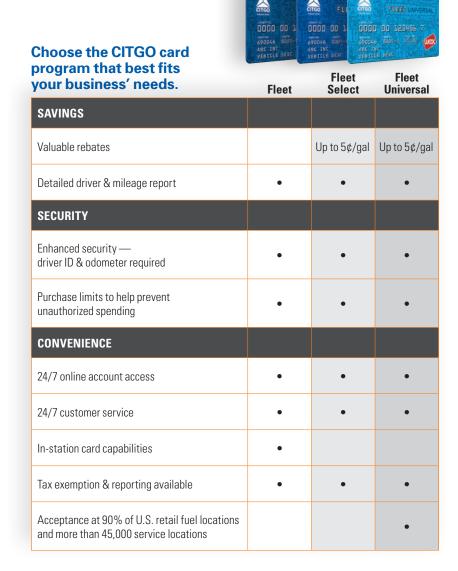

## CITGO Card Comparison

#### **CONVENIENCE**

- Nearly 6,000 CITGO locations.
- UNIVERSAL acceptance at 90% of U.S. retail fuel locations and 45,000 service locations nationwide.

## **Fuel Rebates at CITGO Locations**

<sup>\*</sup>Rebates are subject to change at any time without prior notice.
Fleet Select and Fleet Universal cards only.