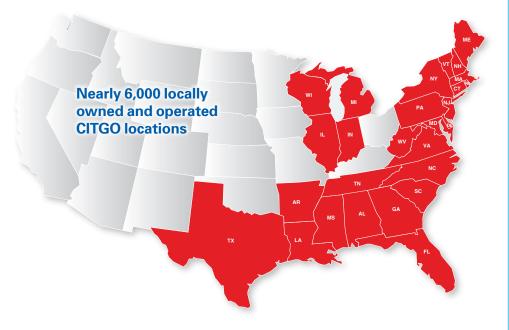

#### **CONVENIENCE**

- Nearly 6,000 CITGO locations.
- UNIVERSAL acceptance at 90% of U.S. retail fuel locations and 45,000 service locations nationwide.